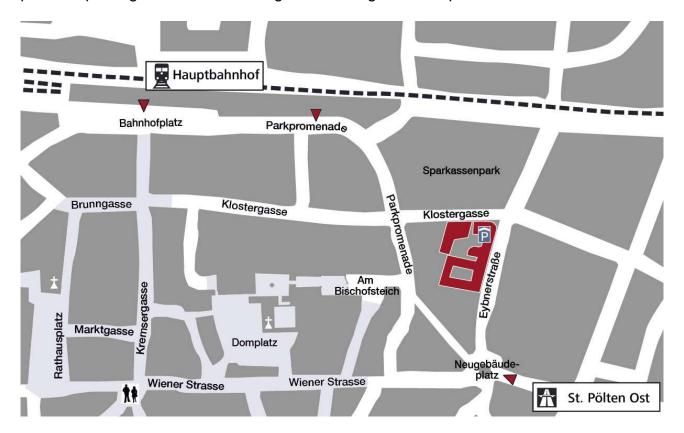

## By TRAIN:

The house of St. Hippolyt is situated close to the train station of St. Pölten (5 - 10 min walking distance). Main exit Bahnhofsplatz/Exit Parkpromenade: turn left, walk along the promenade, turn left into Klostergasse - on the right side you can already see the house, the entrance is around the corner.

## By CAR:

Exit St. Pölten OST - at the exit turn direction St. Pölten (Landhaus) - turn right before the traffic light towards Wagram - go straight on until you reach a roundabout - take the first exit in the roundabout - you find the house of St. Hippolyt 50 meters ahead. Our house provides parking facilities in an chargeable underground car park.